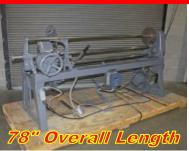

# CUTTING ROOM EQUIPMENT

Judelshon Fabric Slitter 15" Blade, 1.25" Shaft

\$4,995.00

Utica Fabric Slitter 15" Blade, 1.5" Shaft

\$4,500.00

**Utica Fabric Spreader** 38" Width, Tubular Fabric

\$1,250.00

Utica Collarette Cutter Tubular Fabric Cutter