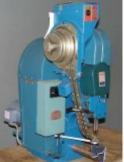

# INDUSTRIAL SEWING MACHINES

Fax: 910-608-3451

Reece Model 101-053-RDE Sewn Eyelet, Size .16 - .34 Buy Now..\$2,250.00

Juki Model MB-373 w/ Mitchell Robot Hopper

Juki Model MB-373 w/ Shank Button Feeder

Brother LH4-B814-2 Lockstitch Button Hole