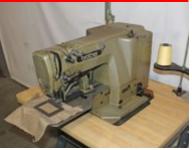

# Single Needle Sewing Machines

Juki Model PLH-981 Single Needle, Needle Feed Post Machine, Lock Stitch \$1.850.00

**Brother Model** LS3-C53-050, Single Needle Cylinder Walking Foot \$1.150.00

**Brother Model DT6-B926** 3 Needle Chain Stitch Heavy Duty for Pants or Jeans \$1,750.00