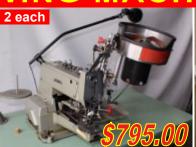

# WING MACHINES

**U.S. Model 56000** 2 Needle Chain Stitch

U.S. Model 51400 2 Needle Chain Stitch

\$495.00

**PFAFF Model 438** 3 Step Zig Zag

\$695.00

K.S. Model DVK-1720 King Special DTN-45 Cover Stitch, w/Puller

\$750.00

4 Needle Chain Stitch \$450.00

\$750.00 each

**Singer Model 371** Juki AMS-206A Lockstitch, Button Hole Circle Tack Machine \$375,00 \$995.00

Mitsubishi PLK-03BTA Circle Tack Machine \$375.00

Reece Model S-2 Button Hole/Tacker