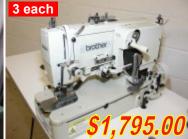

# INDUSTRIAL SEWING MACHINES

Fax: 910-608-3451

Reece Model 101-053-RDE Sewn Eyelet, Size .16 - .34 Buy Now..\$2,250.00

Juki Model MB-373 w/ Mitchell Robot Hopper

Juki Model MB-373 w/ Shank Button Feeder

Brother LH4-B814-2 Lockstitch Button Hole