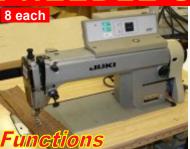

# Single Needle Sewing Machines

Juki Model PLH-981 Single Needle, Needle Feed Post Machine, Lock Stitch \$1.850.00

**Brother Model** LS3-C53-050, Single Needle Cylinder Walking Foot \$1.150.00

**Brother Model DT6-B926** 3 Needle Chain Stitch Heavy Duty for Pants or Jeans \$1,750.00