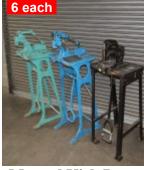

# 6 each

Juki Model 415-5
Single Needle, Needle Feed
\$275.00 each

Juki Model DDL-5550-6 w/ Manual FL \$350.00 w/ Auto FL \$395.00

Brother Model S-7200B w/ Manual FL \$995.00 w/ Auto FL \$1,150.00

Brother Model DB2-B737
Single Needle, Lockstitch
\$895.00 each