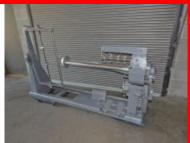

# MEASUREGRAPH INSPECTION MACHINES

\*\*\*Take 10% Off the Purchase of any Measuregraph Machine Below\*\*\*

Rewind machines, inspection machines with lights, rewind with double and fold attachment, extra heavy duty models!

Over 20 to choose from! Fabric widths to include 60", 72", and 84"! 110 & 220 volt options!

**Rewind Machines:** 

60" width \$3,500.00 each 72" width \$3,995.00 each 84" width \$4,950.00 each

Inspection Machine 72" Fabric Width:

**\$4,500.00** each

**Double & Fold Machine:** 

60" width \$3,750.00 each 72" width \$3,995.00 each

84" width \$4,950.00 each

Model 575 w/ Heavy Duty Steel Beams:

60" width \$4,500.00 each 72" width \$5,500.00 each