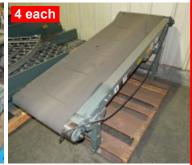

Motorized Conveyor Short Incline Sections Most 70" Long x 24" Wide

**\$995.00** each

**\$795.00** each