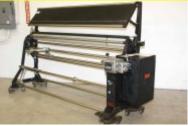

# MEASUREGRAPH INSPECTION MACHINES

\*\*\*Take 10% Off the Purchase of any Measuregraph Machine Below\*\*\*

Rewind machines, inspection machines with lights, rewind with double and fold attachment, extra heavy duty models!

Over 20 to choose from! Fabric widths to include 60", 72", and 84"! 110 & 220 volt options!

**Rewind Machines:** 

60" width \$3,500.00 each 72" width \$3,995.00 each 84" width \$4,950.00 each

Inspection Machine 72" Fabric Width:

**\$4,500.00** each

**Double & Fold Machine:** 

60" width \$3,750.00 each 72" width \$3,995.00 each

84" width \$4,950.00 each

Model 575 w/ Heavy Duty Steel Beams:

60" width \$4,500.00 each 72" width \$5,500.00 each