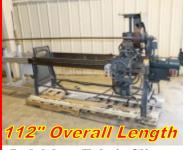

# CUTTING ROOM EQUIPMENT

Judelshon Fabric Slitter 15" Blade, 1.25" Shaft

\$4,995.00

Utica Fabric Slitter 15" Blade, 1.5" Shaft

\$4,500.00

**Utica Fabric Spreader** 38" Width, Tubular Fabric

\$1,250.00

Utica Collarette Cutter Tubular Fabric Cutter