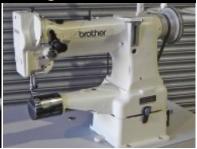

# Single Needle Sewing Machines

Juki Model PLH-981 Single Needle, Needle Feed Post Machine, Lock Stitch \$1.850.00

**Brother Model** LS3-C53-050, Single Needle Cylinder Walking Foot \$1.150.00

**Brother Model DT6-B926** 3 Needle Chain Stitch Heavy Duty for Pants or Jeans \$1,750.00