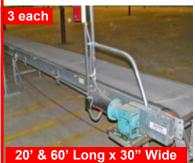

Lot of 75 each Hampers

Motorized Belt Conveyor 20' length... \$1,200.00

60' length...\$1,750.00

Motorized Belt Conveyor 20' Long x 24" Wide 220 volt 3 phase \$995.00

2 each

Motorized Roller Conveyor 20' & 25' Long x 24" Wide 220 volt and/or 460 volt

Motorized Conveyor Short Incline Sections Most 70" Long x 24" Wide

**\$995.00** each

**\$795.00** each