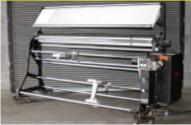

# MEASUREGRAPH INSPECTION MACHINES

\*\*\*Take 10% Off the Purchase of any Measuregraph Machine Below\*\*\*

Rewind machines, inspection machines with lights, rewind with double and fold attachment, extra heavy duty models!

Over 20 to choose from! Fabric widths to include 60", 72", and 84"! 110 & 220 volt options!

**Rewind Machines:** 

60" width \$3,500.00 each 72" width \$3,995.00 each 84" width \$4,950.00 each

Inspection Machine 72" Fabric Width:

**\$4,500.00** each

**Double & Fold Machine:** 

60" width \$3,750.00 each 72" width \$3,995.00 each

84" width \$4,950.00 each

Model 575 w/ Heavy Duty Steel Beams:

60" width \$4,500.00 each 72" width \$5,500.00 each