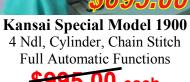

# LABEL TACK MACHINE

Brother Model LK3-B439 Label Tack Sew Machine 3" x 1-3/4" Box

Brother Model LK3-B439 Box Tack Sew Machine 2-5/8" x 1-3/4" Box

Yamato Model VC2840P 4 Ndl, Cylinder, Chain Stitch Full Automatic Functions