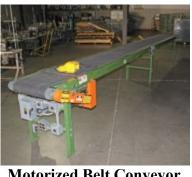

Lot of 75 each Hampers

Motorized Belt Conveyor 20' length... \$1,200.00

60' length...\$1,750.00

Motorized Belt Conveyor 20' Long x 24" Wide 220 volt 3 phase \$995.00

2 each

Motorized Roller Conveyor 20' & 25' Long x 24" Wide 220 volt and/or 460 volt