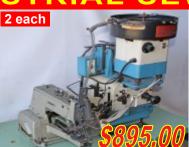

# WING MACHINES

**U.S. Model 56000** 2 Needle Chain Stitch

U.S. Model 51400 2 Needle Chain Stitch

\$495.00

**PFAFF Model 438** 3 Step Zig Zag

\$695.00

K.S. Model DVK-1720 King Special DTN-45 Cover Stitch, w/Puller

\$750.00

4 Needle Chain Stitch \$450.00

\$750.00 each

**Singer Model 371** Juki AMS-206A Lockstitch, Button Hole Circle Tack Machine \$375,00 \$995.00

Mitsubishi PLK-03BTA Circle Tack Machine \$375.00

Reece Model S-2 Button Hole/Tacker