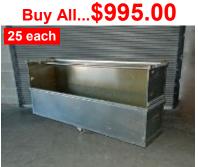

# INDUSTRIAL WAREHOUSING EQUIPMENT

Cantilever Racking
40" Deep x 10' Wide
10 Sections Each
\$600.00 each

**Warehouse Racking** 12' x 44" Uprights...6 each 102" x 4-1/2" Beams...40+ **Buy All...\$695.00** 

Warehouse Racking 8' x 34" Uprights...15 each 8' x 4-1/2" Beams...60+ each

**Teardrop Style Beams** 99"&102" Long...**\$14.50** 120" Long...**\$16.50** 

Wire Decking 52" deep x 65" wide 72" deep x 52" Wide \$19.00 each