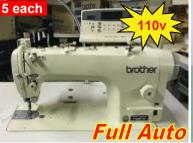

# 6 each

Juki Model 415-5
Single Needle, Needle Feed
\$275.00 each

Juki Model DDL-5550-6 w/ Manual FL \$350.00 w/ Auto FL \$395.00

Brother Model S-7200B w/ Manual FL \$995.00 w/ Auto FL \$1,150.00

Brother Model DB2-B737
Single Needle, Lockstitch
\$895.00 each