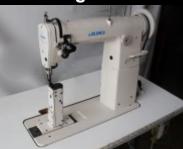

# Single Needle Sewing Machines

Juki Model PLH-981 Single Needle, Needle Feed Post Machine, Lock Stitch \$1.850.00

**Brother Model** LS3-C53-050, Single Needle Cylinder Walking Foot \$1.150.00

**Brother Model DT6-B926** 3 Needle Chain Stitch Heavy Duty for Pants or Jeans \$1,750.00