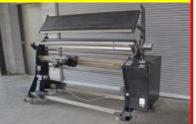

# MEASUREGRAPH INSPECTION MACHINES

\*\*\*Take 10% Off the Purchase of any Measuregraph Machine Below\*\*\*

Rewind machines, inspection machines with lights, rewind with double and fold attachment, extra heavy duty models!

Over 20 to choose from! Fabric widths to include 60", 72", and 84"! 110 & 220 volt options!

**Rewind Machines:** 

60" width \$3,500.00 each 72" width \$3,995.00 each 84" width \$4,950.00 each

Inspection Machine 72" Fabric Width:

**\$4,500.00** each

**Double & Fold Machine:** 

60" width \$3,750.00 each 72" width \$3,995.00 each

84" width \$4,950.00 each

Model 575 w/ Heavy Duty Steel Beams:

60" width \$4,500.00 each 72" width \$5,500.00 each