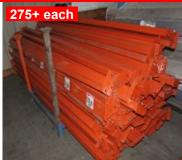

Warehouse Racking 8' x 34" Uprights...15 each 8' x 4-1/2" Beams...60+ each

**Teardrop Style Beams** 99"&102" Long...**\$14.50** 120" Long...**\$16.50** 

Wire Decking 52" deep x 65" wide 72" deep x 52" Wide \$19.00 each