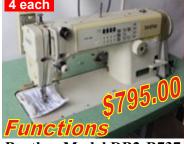

# 6 each

Juki Model 415-5
Single Needle, Needle Feed
\$275.00 each

Juki Model DDL-5550-6 w/ Manual FL \$350.00 w/ Auto FL \$395.00

Brother Model S-7200B w/ Manual FL \$995.00 w/ Auto FL \$1,150.00

Brother Model DB2-B737
Single Needle, Lockstitch
\$895.00 each