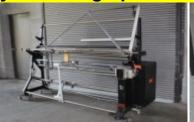

# MEASUREGRAPH INSPECTION MACHINES

\*\*\*Take 10% Off the Purchase of any Measuregraph Machine Below\*\*\*

Rewind machines, inspection machines with lights, rewind with double and fold attachment, extra heavy duty models!

Over 20 to choose from! Fabric widths to include 60", 72", and 84"! 110 & 220 volt options!

**Rewind Machines:** 

60" width \$3,500.00 each 72" width \$3,995.00 each 84" width \$4,950.00 each

Inspection Machine 72" Fabric Width:

**\$4,500.00** each

**Double & Fold Machine:** 

60" width \$3,750.00 each 72" width \$3,995.00 each

84" width \$4,950.00 each

Model 575 w/ Heavy Duty Steel Beams:

60" width \$4,500.00 each 72" width \$5,500.00 each