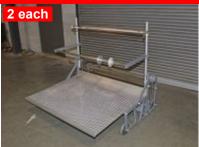

# **Cutting Table**

90" Wide x 48" Long Air Flotation Table, Each section 48" long

Price Per Section \$200.00 each

#### Federal Feedrail FRS-100

Electric Rail, 10' rails 220 volt & 110 volt

**\$75.00** each

with a purchase of 10 or more rails

Price includes rails, hangers, and connectors
\*\*Regular Price is \$95.00 each\*\*