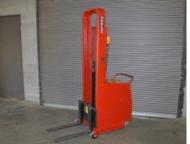

Wesco Electric Fork Lift
Model PCBFL-64-25
64" Fork Height, 24" Length
\$1.750.00

Fiberglass Hampers
84" x 21" x 50" Tall
Great for Drapes
\$75.00 each

10 to 20 Bushel Poor to Fair Condition

Buy All...\$695.00