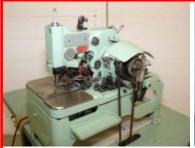

# Single Needle Sewing Machines

Juki Model PLH-981 Single Needle, Needle Feed Post Machine, Lock Stitch \$1.850.00

**Brother Model** LS3-C53-050, Single Needle Cylinder Walking Foot \$1.150.00

**Brother Model DT6-B926** 3 Needle Chain Stitch Heavy Duty for Pants or Jeans \$1,750.00

Singer Model 134 2 Needle Lockstitch Use to Sew Stripes on Pants \$1.250.00

2 each