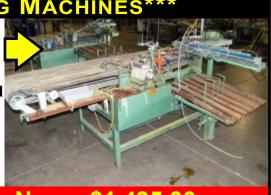

# \*\*\*DISCOUNTED T-SHIRT HEMMING MACHINES\*\*\*

# Union Special Model 2800-DNH

Juki

T-Shirt Sleeve
Hemmer
and Serger
Pneumatic &
Electric Operation

Spear Hemmer Model 721 w/ Union Special Model 39500 3 Thread Serger Sewing Head

w/ Stacker

Buy Now...\$1,495.00