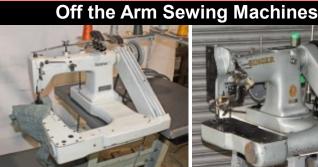

# Single Needle Sewing Machines

Juki Model PLH-981 Single Needle, Needle Feed Post Machine, Lock Stitch \$1.850.00

**Brother Model** LS3-C53-050, Single Needle Cylinder Walking Foot \$1.150.00

**Brother Model DT6-B926** 3 Needle Chain Stitch Heavy Duty for Pants or Jeans \$1,750.00