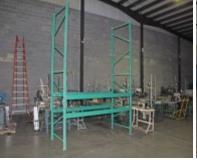

# INDUSTRIAL WAREHOUSING EQUIPMENT

Cantilever Racking
40" Deep x 10' Wide
10 Sections Each
\$600.00 each

**Warehouse Racking** 12' x 44" Uprights...6 each 102" x 4-1/2" Beams...40+ **Buy All...\$695.00** 

Warehouse Racking 8' x 34" Uprights...15 each 8' x 4-1/2" Beams...60+ each

**Teardrop Style Beams** 99"&102" Long...**\$14.50** 120" Long...**\$16.50** 

Wire Decking 52" deep x 65" wide 72" deep x 52" Wide \$19.00 each