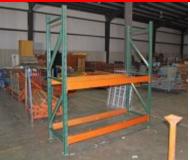

# INDUSTRIAL WAREHOUSING EQUIPMENT

Cantilever Racking
40" Deep x 10' Wide
10 Sections Each
\$600.00 each

**Warehouse Racking** 12' x 44" Uprights...6 each 102" x 4-1/2" Beams...40+ **Buy All...\$695.00** 

Warehouse Racking 8' x 34" Uprights...15 each 8' x 4-1/2" Beams...60+ each

**Teardrop Style Beams** 99"&102" Long...**\$14.50** 120" Long...**\$16.50** 

Wire Decking 52" deep x 65" wide 72" deep x 52" Wide \$19.00 each